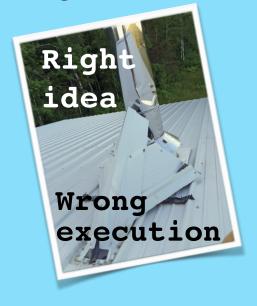

In addition to it's 72,000 lbs of sheer strength, no pitch is too extreme for the Snow Terminator. Protect vents, stove pipes, electrical service conduit, and more.

POWDER COATED! Designed to work and look great on any pitch roof.