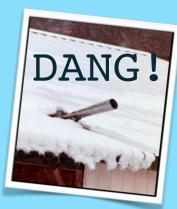

In heavy snow zones, plumbing vents may become clogged, forcing methane gas back into your home.

Mount The Snow Terminator directly over any vent. Your protected vent will disappear, while safely venting gasses away from your home.