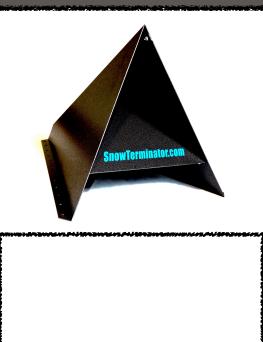

## AVOID DAMAGE & COSTLY REPAIRS

SNOW TERMINATORS are

constructed using bullet-proof 14gauge steel; with an internal vented truss system, making it the strongest snow and ice diverter on the globe!

Manufactured in the USA

Available in 2 sizes! ST01 18" x 18" x 26" ST02 27" x 27" x 39"

## PROTECTION FOR A LIFETIME

THE STRONGEST ROOFTOP SNOW & ICE DIVERTER ON THE GLOBE!