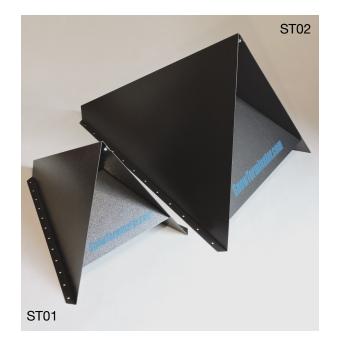

## AVOID DAMAGE & COSTLY REPAIRS



SNOW TERMINATORS are

constructed using bullet-proof 14gauge steel; with an internal vented truss system, making it the strongest snow and ice diverter on the globe!



Manufactured in the USA



In heavy snow zones, plumbing vents may become clogged, forcing methane gas back into your home.

Mount The Snow Terminator directly over any vent. Your protected vent will disappear, while safely venting gasses away from your home.

In addition to it's 72,000 lbs of sheer strength, no pitch is too extreme for the Snow Terminator. Protect vents, stove pipes, electrical service conduit, and more.



POWDER COATED! Designed to work and look great on any pitch roof.

Available in 2 sizes! ST01 18" x 18" x 26" ST02 27" x 27" x 39"



## PROTECTION FOR A LIFETIME



THE STRONGEST ROOFTOP SNOW & ICE DIVERTER ON THE GLOBE!