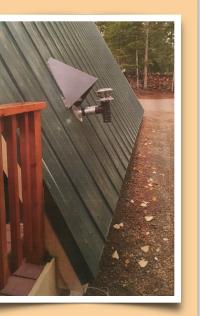

In heavy snow zones, plumbing vents may become clogged, forcing methane gas back into your home.

Mount The Snow Terminator directly over any vent. Your protected vent will disappear, while safely venting gasses away from your home.

In addition to it's 72,000 lbs of sheer strength, no pitch is too extreme for the Snow Terminator. Protect vents, stove pipes, electrical service conduit, and more.

POWDER COATED! Designed to work and look great on any pitch roof.