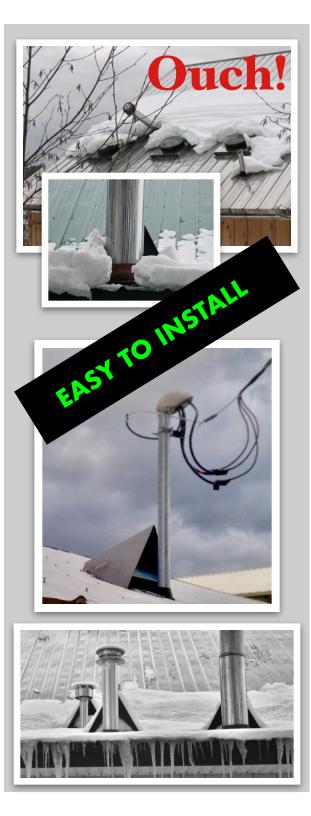

## AVOID DAMAGE & COSTLY REPAIRS

SNOW TERMINATORS are

constructed using bullet-proof 14gauge steel; with an internal vented truss system, making it the strongest snow and ice diverter on the globe!

Manufactured in the USA

In heavy snow zones, plumbing vents may become clogged, forcing methane gas back into your home.

Mount The Snow Terminator directly over any vent. Your protected vent will disappear, while safely venting gasses away from your home.

In addition to it's 72,000 lbs of sheer strength, no pitch is too extreme for the Snow Terminator. Protect vents, stove pipes, electrical service conduit, and more.

POWDER COATED! Designed to work and look great on any pitch roof.