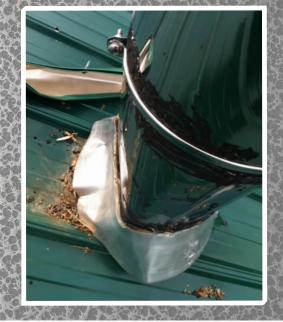

In heavy snow zones, plumbing vents may become clogged, forcing methane gas back into your home.

Mount The Snow Terminator directly over any vent. Your protected vent will disappear, while safely venting gasses away from your home.

In addition to it's 72,000 lbs of sheer strength, no pitch is too extreme for the Snow Terminator. Protect vents, stove pipes, electrical service conduit, and more.

POWDER COATED! Designed to work and look great on any pitch roof.